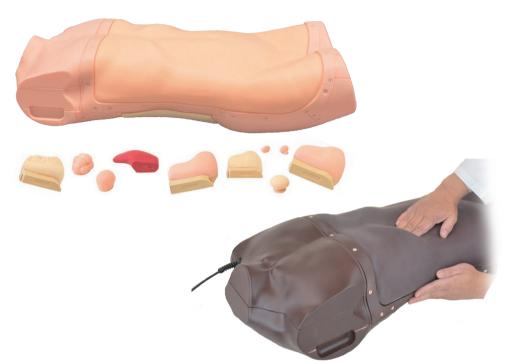

# "AbdoAbby" Abdominal Examination Simulator

True-to-life tactile representation of abdominal organs to cultivate the sense of touch and serve as a benchmark during palpation.

Takahiro Amano M.D.

Senior Advisor for Academic Affairs and Professor International University of Health and Welfare, Honorary Director Sanno Medical Center, Japan

#### FEATURES

- 1 | Supple, resilient, and delicate textures which allow both shallow and deep palpation
- 2 | Interchangeable organs
- 3 | Respiratory motion
- 4 | Abdominal auscultation

#### SET INCLUDES

- 1 torso unit
- talcum powder
- 1 set of the respiratory motion control unit
- 2 kidnevs (hydronephrosis, cysts)
- 2 spleens (slightly enlarged, enlarged)
- 4 livers (precirrhosis, cirrhosis, chronic hepatitis, normal)
- 1 talcum powder

- 2 inguinal lymph nodes (normal, lymphoma)
- uterus (normal, fibroid)
- 1 simulated stethoscope
- controller
- AC adapter
- storage cases
- instruction manual