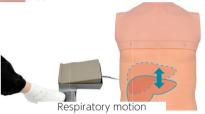

#### FEATURES

- 1 | Supple, resilient, and delicate textures which allow both shallow and deep palpation
- 2 | Interchangeable organs
- 3 | Respiratory motion
- 4 | Abdominal auscultation

#### SET INCLUDES

- 1 torso unit
- talcum powder
- 1 set of the respiratory motion control unit
- 2 kidnevs (hydronephrosis, cysts)
- 2 spleens (slightly enlarged, enlarged)
- 4 livers (precirrhosis, cirrhosis, chronic hepatitis, normal)
- 1 talcum powder