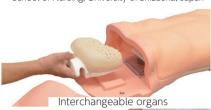

#### FEATURES

- 1 | Supple, resilient, and delicate textures which allow both shallow and deep palpation
- 2 | Interchangeable organs
- 3 | Respiratory motion
- 4 | Abdominal auscultation

#### SET INCLUDES

- 1 torso unit
- talcum powder
- 1 set of the respiratory motion control unit
- 2 kidnevs (hydronephrosis, cysts)
- 2 spleens (slightly enlarged, enlarged)
- 4 livers (precirrhosis, cirrhosis, chronic hepatitis, normal)
- 1 talcum powder

- 2 inguinal lymph nodes (normal, lymphoma)
- uterus (normal, fibroid)
- 1 simulated stethoscope
- controller
- AC adapter
- storage cases
- instruction manual