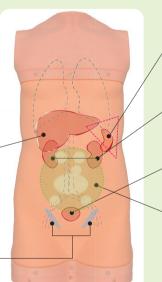

## **KEY FEATURES Bony landmarks** Pelvis Ribs Lower rib cage | Costal margin | Xiphisternum | Pubic crest | Anterior superior iliac spines Liver -**| Normal** | Chronic hepatitis

- | Early late cirrhosis
- | Cirrhosis

#### Inquinal area -

- Normal
- | Lymphoma

#### Spleen

- Normal
- Enlarged
- | Slightly enlarged

#### **Kidney**

- Normal
- Hydronephrosis
- | Polycystic kidney

#### **Uterus**

Normal

Myoma

#### **Bruits and sounds**

Renal artery

- | Abdominal aorta
- | Iliac artery
- | Bowel sounds